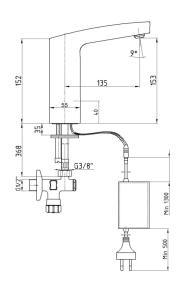

| Product Description |                                                 |  |
|---------------------|-------------------------------------------------|--|
| Product Number      | 108108041EX                                     |  |
| Product Name        | Mains Operated Basin Mixer<br>without Waste Set |  |
| EAN Barcode         | 8693261069941                                   |  |

| Technical Specification       |                                            |  |
|-------------------------------|--------------------------------------------|--|
| Aerator                       | Neoperl Slim Air                           |  |
| Cartridge Types               | Adjusting Shaft for Temperature<br>Control |  |
|                               | Solenoid Valve – 6V for On/Off<br>Control  |  |
| Min. Water Pressure           | 0,5 bar                                    |  |
| Max. Water Pressure           | 10 bars                                    |  |
| Recommended Water<br>Pressure | 3 bars                                     |  |
| Nominal Flow Rate @3bars      | 5 l/m                                      |  |
| Inlet Water Temperature       | 5°C - 65°C                                 |  |
| Supply Connection             | 450 mm G 3/8" Flexible<br>Connection Hoses |  |
| Supply Power                  | Adapter 220/6V                             |  |
| Finishing                     | Chrome                                     |  |
| Body Material                 | Brass                                      |  |