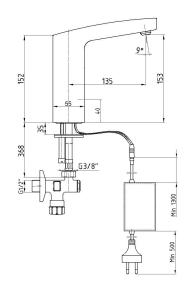

| Technical Specification       |                                           |
|-------------------------------|-------------------------------------------|
| Aerator                       | Neoperl Slim Air                          |
| Cartridge Type                | Solenoid Valve – 6V                       |
| Min. Water Pressure           | 0,5 bar                                   |
| Max. Water Pressure           | 10 bars                                   |
| Recommended Water<br>Pressure | 3 bars                                    |
| Nominal Flow Rate @3bars      | 5 l/m                                     |
| Inlet Water Temperature       | 5°C - 65°C                                |
| Supply Connection             | 450 mm G 3/8" Flexible<br>Connection Hose |
| Supply Power                  | Adapter 220/6V                            |
| Finishing                     | Chrome                                    |
| Body Material                 | Brass                                     |