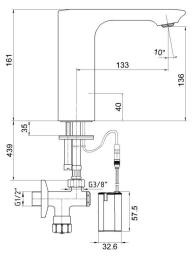

| Technical Specification       |                                           |  |  |  |
|-------------------------------|-------------------------------------------|--|--|--|
| Aerator                       | Neoperl Slim Air                          |  |  |  |
| Cartridge Type                | Solenoid Valve – 6V                       |  |  |  |
| Min. Water Pressure           | 0,5 bar                                   |  |  |  |
| Max. Water Pressure           | 10 bars                                   |  |  |  |
| Recommended Water<br>Pressure | 3 bars                                    |  |  |  |
| Nominal Flow Rate @3bars      | 5 l/m                                     |  |  |  |
| Inlet Water Temperature       | 5°C - 65°C                                |  |  |  |
| Supply Connection             | 450 mm G 3/8" Flexible<br>Connection Hose |  |  |  |
| Supply Power                  | 4xAA 1,5V Lithium Batteries               |  |  |  |
| Finishing                     | Chrome                                    |  |  |  |
| Body Material                 | Brass                                     |  |  |  |