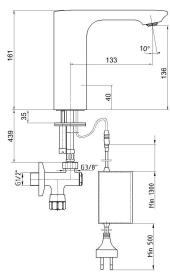

## E.C.A. COMPACT INFRARED BASIN TAP

| 61/2" -         |  | 1/8" \                                                                                                                                                                                                                                                                                                                                                                                                                                                                                                                                                                                                                                                                                                                                                                                                                                                                                                                                                                                                                                                                                                                                                                                                                                                                                                                                                                                                                                                                                                                                                                                                                                                                                                                                                                                                                                                                                                                                                                                                                                                                                                                         | Min 500 Min 1300 |
|-----------------|--|--------------------------------------------------------------------------------------------------------------------------------------------------------------------------------------------------------------------------------------------------------------------------------------------------------------------------------------------------------------------------------------------------------------------------------------------------------------------------------------------------------------------------------------------------------------------------------------------------------------------------------------------------------------------------------------------------------------------------------------------------------------------------------------------------------------------------------------------------------------------------------------------------------------------------------------------------------------------------------------------------------------------------------------------------------------------------------------------------------------------------------------------------------------------------------------------------------------------------------------------------------------------------------------------------------------------------------------------------------------------------------------------------------------------------------------------------------------------------------------------------------------------------------------------------------------------------------------------------------------------------------------------------------------------------------------------------------------------------------------------------------------------------------------------------------------------------------------------------------------------------------------------------------------------------------------------------------------------------------------------------------------------------------------------------------------------------------------------------------------------------------|------------------|
| Flow Rate Chart |  |                                                                                                                                                                                                                                                                                                                                                                                                                                                                                                                                                                                                                                                                                                                                                                                                                                                                                                                                                                                                                                                                                                                                                                                                                                                                                                                                                                                                                                                                                                                                                                                                                                                                                                                                                                                                                                                                                                                                                                                                                                                                                                                                |                  |
|                 |  | A CONTRACTOR OF THE PARTY OF TH |                  |

| Technical Specification       |                                           |  |
|-------------------------------|-------------------------------------------|--|
| Aerator                       | Neoperl Slim Air                          |  |
| Cartridge Type                | Solenoid Valve – 6V                       |  |
| Min. Water Pressure           | 0,5 bar                                   |  |
| Max. Water Pressure           | 10 bars                                   |  |
| Recommended Water<br>Pressure | 3 bars                                    |  |
| Nominal Flow Rate @3bars      | 5 l/m                                     |  |
| Inlet Water Temperature       | 5°C - 65°C                                |  |
| Supply Connection             | 450 mm G 3/8" Flexible<br>Connection Hose |  |
| Supply Power                  | Adapter 220/6V                            |  |
| Finishing                     | Chrome                                    |  |
| Body Material                 | Brass                                     |  |