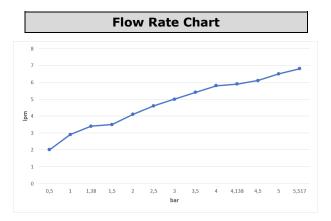

## Product DescriptionProduct Number108108044EXProduct NameMains Operated Basin Mixer<br/>without Waste SetEAN Barcode8693261050840

| Technical Specification       |                                            |
|-------------------------------|--------------------------------------------|
| Aerator                       | Neoperl Slim Air                           |
| Cartridge Types               | Adjusting Shaft for Temperature<br>Control |
|                               | Solenoid Valve – 6V for On/Off<br>Control  |
| Min. Water Pressure           | 0,5 bar                                    |
| Max. Water Pressure           | 10 bars                                    |
| Recommended Water<br>Pressure | 3 bars                                     |
| Nominal Flow Rate @3bars      | 5 l/m                                      |
| Inlet Water Temperature       | 5°C - 65°C                                 |
| Supply Connection             | 450 mm G 3/8" Flexible<br>Connection Hoses |
| Supply Power                  | Adapter 220/6V                             |
| Finishing                     | Chrome                                     |
| Body Material                 | Brass                                      |