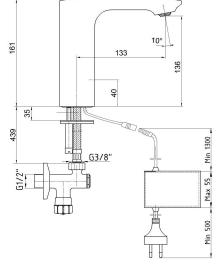

## Product DescriptionProduct Number108108044EXProduct NameMains Operated Basin Mixer<br/>without Waste SetEAN Barcode8693261050840

| Technical Specification       |                                            |
|-------------------------------|--------------------------------------------|
| Aerator                       | Neoperl Slim Air                           |
| Cartridge Types               | Adjusting Shaft for Temperature<br>Control |
|                               | Solenoid Valve – 6V for On/Off<br>Control  |
| Min. Water Pressure           | 0,5 bar                                    |
| Max. Water Pressure           | 10 bars                                    |
| Recommended Water<br>Pressure | 3 bars                                     |
| Nominal Flow Rate @3bars      | 5 l/m                                      |
| Inlet Water Temperature       | 5°C - 65°C                                 |
| Supply Connection             | 450 mm G 3/8" Flexible<br>Connection Hoses |
| Supply Power                  | Adapter 220/6V                             |
| Finishing                     | Chrome                                     |
| Body Material                 | Brass                                      |