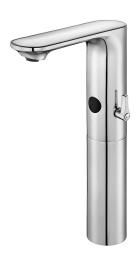

| Product Description |                                                |  |  |
|---------------------|------------------------------------------------|--|--|
| Product Number      | 108108036EX                                    |  |  |
| Product Name        | Battery Operated Basin Mixer without Waste Set |  |  |
| EAN Barcode         | 8693261036868                                  |  |  |

| Technical Specification       |                                            |  |  |  |
|-------------------------------|--------------------------------------------|--|--|--|
| Aerator                       | Neoperl Slim Air                           |  |  |  |
| Cartridge Types               | Adjusting Shaft for Temperature<br>Control |  |  |  |
| Cartriage Types               | Solenoid Valve – 6V for On/Off<br>Control  |  |  |  |
| Min. Water Pressure           | 0,5 bar                                    |  |  |  |
| Max. Water Pressure           | 10 bars                                    |  |  |  |
| Recommended Water<br>Pressure | 3 bars                                     |  |  |  |
| Nominal Flow Rate @3bars      | 5 l/m                                      |  |  |  |
| Inlet Water Temperature       | 5°C - 65°C                                 |  |  |  |
| Supply Connection             | 700 mm G 3/8" Flexible<br>Connection Hoses |  |  |  |
| Supply Power                  | 4xAA 1,5V Lithium Batteries                |  |  |  |
| Finishing                     | Chrome                                     |  |  |  |
| Body Material                 | Brass                                      |  |  |  |