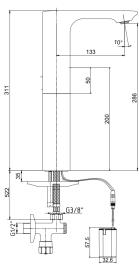

| Technical Specification       |                                            |  |  |  |
|-------------------------------|--------------------------------------------|--|--|--|
| Aerator                       | Neoperl Slim Air                           |  |  |  |
| Cartridge Types               | Adjusting Shaft for Temperature<br>Control |  |  |  |
| Cartriage Types               | Solenoid Valve – 6V for On/Off<br>Control  |  |  |  |
| Min. Water Pressure           | 0,5 bar                                    |  |  |  |
| Max. Water Pressure           | 10 bars                                    |  |  |  |
| Recommended Water<br>Pressure | 3 bars                                     |  |  |  |
| Nominal Flow Rate @3bars      | 5 l/m                                      |  |  |  |
| Inlet Water Temperature       | 5°C - 65°C                                 |  |  |  |
| Supply Connection             | 700 mm G 3/8" Flexible<br>Connection Hoses |  |  |  |
| Supply Power                  | 4xAA 1,5V Lithium Batteries                |  |  |  |
| Finishing                     | Chrome                                     |  |  |  |
| Body Material                 | Brass                                      |  |  |  |