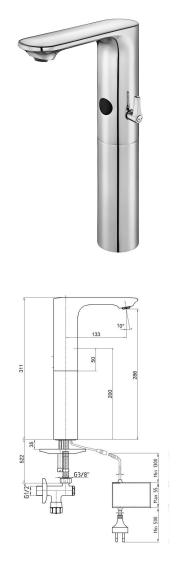

## E.C.A. COMPACT INFRARED TALL TYPE BASIN MIXER

| Product Description |                                                 |  |
|---------------------|-------------------------------------------------|--|
| Product Number      | 108108045EX                                     |  |
| Product Name        | Mains Operated Basin Mixer<br>without Waste Set |  |
| EAN Barcode         | 8693261063024                                   |  |

| Technical Specification       |                                            |
|-------------------------------|--------------------------------------------|
| Aerator                       | Neoperl Slim Air                           |
| Cartridge Types               | Adjusting Shaft for Temperature<br>Control |
|                               | Solenoid Valve – 6V for On/Off<br>Control  |
| Min. Water Pressure           | 0,5 bar                                    |
| Max. Water Pressure           | 10 bars                                    |
| Recommended Water<br>Pressure | 3 bars                                     |
| Nominal Flow Rate @3bars      | 5 l/m                                      |
| Inlet Water Temperature       | 5°C - 65°C                                 |
| Supply Connection             | 700 mm G 3/8" Flexible<br>Connection Hoses |
| Supply Power                  | Adapter 220/6V                             |
| Finishing                     | Chrome                                     |
| Body Material                 | Brass                                      |