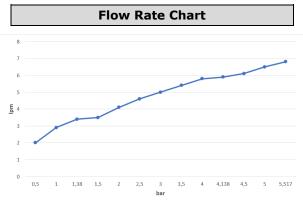

| Technical Specification       |                                            |
|-------------------------------|--------------------------------------------|
| Aerator                       | Neoperl Slim Air                           |
| Cartridge Types               | Adjusting Shaft for Temperature<br>Control |
|                               | Solenoid Valve – 6V for On/Off<br>Control  |
| Min. Water Pressure           | 0,5 bar                                    |
| Max. Water Pressure           | 10 bars                                    |
| Recommended Water<br>Pressure | 3 bars                                     |
| Nominal Flow Rate @3bars      | 5 l/m                                      |
| Inlet Water Temperature       | 5°C - 65°C                                 |
| Supply Connection             | 700 mm G 3/8" Flexible<br>Connection Hoses |
| Supply Power                  | Adapter 220/6V                             |
| Finishing                     | Chrome                                     |
| Body Material                 | Brass                                      |