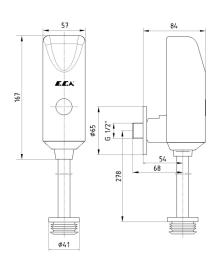

| Technical Specification       |                             |  |  |  |
|-------------------------------|-----------------------------|--|--|--|
| Cartridge Type                | Solenoid Valve – 6V         |  |  |  |
| Min. Water Pressure           | 0,5 bar                     |  |  |  |
| Max. Water Pressure           | 10 bars                     |  |  |  |
| Recommended Water<br>Pressure | 3 bars                      |  |  |  |
| Nominal Flow Rate @3bars      | 0,96 lpf                    |  |  |  |
| Inlet Water Temperature       | 5°C - 65°C                  |  |  |  |
| Supply Connection             | G 1/2" Thread               |  |  |  |
| Supply Power                  | 4xAA 1,5V Lithium Batteries |  |  |  |
| Max. Water Flow Time          | 15 secs                     |  |  |  |
| Finishing                     | Chrome                      |  |  |  |
| Body Material                 | Brass                       |  |  |  |