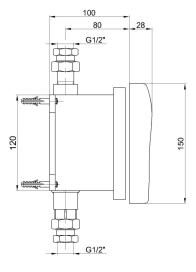

| Technica                                       | Specification               |
|------------------------------------------------|-----------------------------|
| Cartridge Type                                 | Solenoid Valve – 6V         |
| Min. Water Pressure                            | 0,5 bar                     |
| Max. Water Pressure                            | 10 bars                     |
| Recommended Water<br>Pressure                  | 3 bars                      |
| Nominal Flow Rate @3bars                       | 0,76 lpf                    |
| Inlet Water Temperature                        | 5°C - 65°C                  |
| Supply Connection                              | G 1/2" Thread               |
| Supply Power                                   | 4xAA 1,5V Lithium Batteries |
| Adjustable Detection Range with Remote Control | 5 - 20 cm                   |
| Finishing                                      | Chrome                      |
| Body Material                                  | Brass                       |