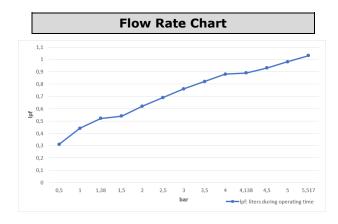

| Technical Specification            |                             |
|------------------------------------|-----------------------------|
| Cartridge Type                     | Solenoid Valve – 6V         |
| Min. Water Pressure                | 0,5 bar                     |
| Max. Water Pressure                | 10 bars                     |
| Recommended Water<br>Pressure      | 3 bars                      |
| Nominal Flow Rate @3bars           | 0,76 lpf                    |
| Inlet Water Temperature            | 5°C - 65°C                  |
| Supply Connection                  | G 1/2" Thread               |
| Supply Power                       | 4xAA 1,5V Lithium Batteries |
| Min. Waiting Time for<br>Operating | 2 secs                      |
| Max. Water Flow Time               | 300 secs                    |
| Detection Range                    | 12 - 80 cm                  |
| Finishing                          | Stainless Steel Effect      |
| Body Material                      | Brass                       |