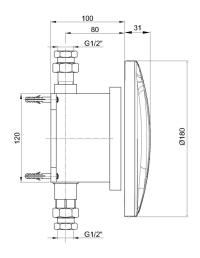

| Technical Specification            |                             |
|------------------------------------|-----------------------------|
| Cartridge Type                     | Solenoid Valve – 6V         |
| Min. Water Pressure                | 0,5 bar                     |
| Max. Water Pressure                | 10 bars                     |
| Recommended Water<br>Pressure      | 3 bars                      |
| Nominal Flow Rate @3bars           | 0,76 lpf                    |
| Inlet Water Temperature            | 5°C - 65°C                  |
| Supply Connection                  | G 1/2" Thread               |
| Supply Power                       | 4xAA 1,5V Lithium Batteries |
| Min. Waiting Time for<br>Operating | 2 secs                      |
| Max. Water Flow Time               | 300 secs                    |
| Detection Range                    | 12 - 80 cm                  |
| Finishing                          | Stainless Steel Effect      |
| Body Material                      | Brass                       |