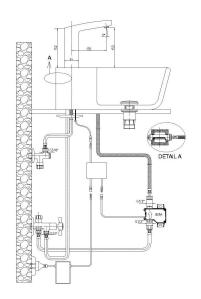

| Technical Specification       |                                            |
|-------------------------------|--------------------------------------------|
| Aerator                       | Neoperl Slim Air                           |
| Cartridge Types               | Adjusting Shaft for Temperature<br>Control |
|                               | Solenoid Valve – 6V for On/Off<br>Control  |
| Min. Water Pressure           | 0,5 bar                                    |
| Max. Water Pressure           | 10 bars                                    |
| Recommended Water<br>Pressure | 3 bars                                     |
| Nominal Flow Rate @3bars      | 5 l/m                                      |
| Inlet Water Temperature       | 5°C - 65°C                                 |
| Supply Connection             | 450 mm G 3/8" Flexible<br>Connection Hoses |
| Supply Power                  | Adapter 220/6V                             |
| Finishing                     | Chrome with Hygiene Plating                |
| Body Material                 | Brass                                      |