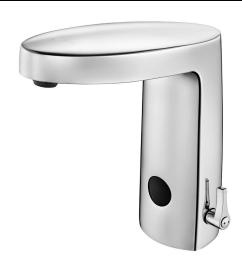

| Product Description |                                              |  |
|---------------------|----------------------------------------------|--|
| Product Number      | 102199272HEX                                 |  |
| Product Name        | Mains Operated Basin Mixer<br>with Waste Set |  |
| EAN Barcode         | 8693261069262                                |  |
|                     |                                              |  |

| Technical Specification       |                                            |
|-------------------------------|--------------------------------------------|
| Aerator                       | Neoperl Slim Air                           |
| Cartridge Types               | Adjusting Shaft for Temperature<br>Control |
|                               | Solenoid Valve – 6V for On/Off<br>Control  |
| Min. Water Pressure           | 0,5 bar                                    |
| Max. Water Pressure           | 10 bars                                    |
| Recommended Water<br>Pressure | 3 bars                                     |
| Nominal Flow Rate @3bars      | 5 l/m                                      |
| Inlet Water Temperature       | 5°C - 65°C                                 |
| Supply Connection             | 450 mm G 3/8" Flexible<br>Connection Hoses |
| Supply Power                  | Adapter 220/6V                             |
| Finishing                     | Chrome with Hygiene Plating                |
| Body Material                 | Brass                                      |