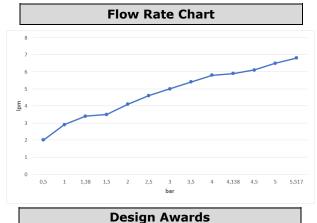

| Technical Specification       |                                            |
|-------------------------------|--------------------------------------------|
| Aerator                       | Neoperl Slim Air                           |
| Cartridge Types               | Adjusting Shaft for Temperature<br>Control |
|                               | Solenoid Valve – 6V for On/Off<br>Control  |
| Min. Water Pressure           | 0,5 bar                                    |
| Max. Water Pressure           | 10 bars                                    |
| Recommended Water<br>Pressure | 3 bars                                     |
| Nominal Flow Rate @3bars      | 5 l/m                                      |
| Inlet Water Temperature       | 5°C - 65°C                                 |
| Supply Connection             | 450 mm G 3/8" Flexible<br>Connection Hoses |
| Supply Power                  | Adapter 220/6V                             |
| Finishing                     | Chrome with Hygiene Plating                |
| Body Material                 | Brass                                      |