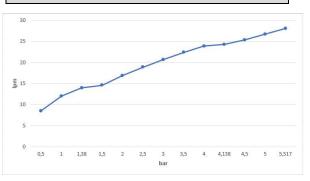

|  |
| Max. Water Pressure       | 10 bars                     |  |  |
| Recomended Water Pressure | 3 bars                      |  |  |
| Nominal Flow Rate @3bars  | 20,7 l/m                    |  |  |
| Inlet Water temperature   | 5°C - 65°C                  |  |  |
| Supply Connection         | G 1/2" S-Unions             |  |  |
| Finishing                 | Chrome with Hygiene Plating |  |  |
| Body Material             | Brass                       |  |  |

|     | - | 182 | <br>- |     |
|-----|---|-----|-------|-----|
|     |   |     |       |     |
| 150 |   |     |       | 280 |

| Product Variants |  |                                |  |
|------------------|--|--------------------------------|--|
| 102102478Hxx     |  | xx Localization Product Number |  |

## Flow Rate Chart



## **Design Awards**