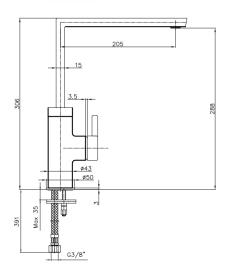

| Technical Specification       |                                            |  |
|-------------------------------|--------------------------------------------|--|
| Aerator                       | Neoperl Slim Air HC                        |  |
| Cartridge Type                | Ø35 mm Ceramic Cartridge                   |  |
| Min. Water Pressure           | 0,5 bar                                    |  |
| Max. Water Pressure           | 10 bars                                    |  |
| Recommended Water<br>Pressure | 3 bars                                     |  |
| Nominal Flow Rate @3bars      | 6,5 l/m                                    |  |
| Inlet Water Temperature       | 5°C - 65°C                                 |  |
| Supply Connection             | 450 mm G 3/8" Flexible<br>Connection Hoses |  |
| Finishing                     | Chrome with Hygiene Plating                |  |
| Body Material                 | Brass                                      |  |