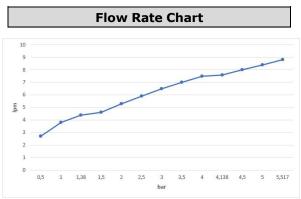

| Technical Specification       |                                            |  |
|-------------------------------|--------------------------------------------|--|
| Aerator                       | Neoperl Slim Air HC                        |  |
| Cartridge Type                | Ø35 mm Ceramic Cartridge                   |  |
| Min. Water Pressure           | 0,5 bar                                    |  |
| Max. Water Pressure           | 10 bars                                    |  |
| Recommended Water<br>Pressure | 3 bars                                     |  |
| Nominal Flow Rate @3bars      | 6,5 l/m                                    |  |
| Inlet Water Temperature       | 5°C - 65°C                                 |  |
| Supply Connection             | 450 mm G 3/8" Flexible<br>Connection Hoses |  |
| Finishing                     | Chrome with Hygiene Plating                |  |
| Body Material                 | Brass                                      |  |