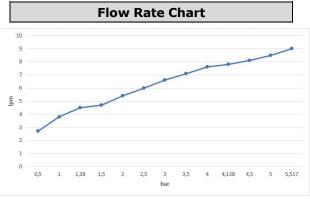

| Technical Specification       |                                            |  |
|-------------------------------|--------------------------------------------|--|
| Aerator                       | Neoperl Slim Air HC                        |  |
| Cartridge Type                | Ø25 mm Ceramic Cartridge                   |  |
| Min. Water Pressure           | 0,5 bar                                    |  |
| Max. Water Pressure           | 10 bars                                    |  |
| Recommended Water<br>Pressure | 3 bars                                     |  |
| Nominal Flow Rate @3bars      | 6,6 l/m                                    |  |
| Inlet Water Temperature       | 5°C - 65°C                                 |  |
| Supply Connection             | 600 mm G 3/8" Flexible<br>Connection Hoses |  |
| Finishing                     | Chrome with Hygiene Plating                |  |
| Body Material                 | Brass                                      |  |