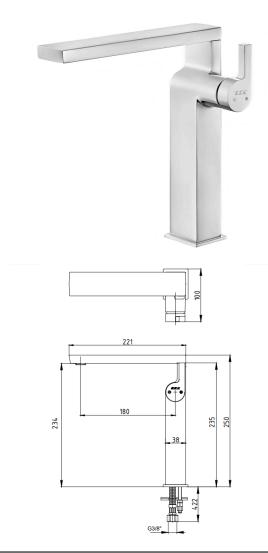

## E.C.A. ICON TALL TYPE BASIN MIXER

| Product Description |                               |  |
|---------------------|-------------------------------|--|
| Product Number      | 102188044HEX                  |  |
| Product Name        | Basin Mixer without Waste Set |  |
| EAN Barcode         | 8693261069149                 |  |

| Technical Specification       |                                            |  |
|-------------------------------|--------------------------------------------|--|
| Aerator                       | Neoperl Slim Air HC                        |  |
| Cartridge Type                | Ø25 mm Ceramic Cartridge                   |  |
| Min. Water Pressure           | 0,5 bar                                    |  |
| Max. Water Pressure           | 10 bars                                    |  |
| Recommended Water<br>Pressure | 3 bars                                     |  |
| Nominal Flow Rate @3bars      | 6,6 l/m                                    |  |
| Inlet Water Temperature       | 5°C - 65°C                                 |  |
| Supply Connection             | 600 mm G 3/8" Flexible<br>Connection Hoses |  |
| Finishing                     | Chrome with Hygiene Plating                |  |
| Body Material                 | Brass                                      |  |