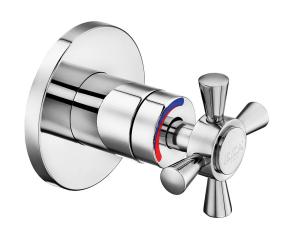

## E.C.A. WASH-UP MIXER FOR CLOSET

| Product Description |                          |
|---------------------|--------------------------|
| Product Number      | 402111031HEX             |
| Product Name        | Wash-Up Mixer for Closet |
| EAN Barcode         | 8693261058488            |

| Technical Specification       |                             |
|-------------------------------|-----------------------------|
| Cartridge Type                | Ø28 mm Ceramic Cartridge    |
| Min. Water Pressure           | 0,5 bar                     |
| Max. Water Pressure           | 10 bars                     |
| Recommended Water<br>Pressure | 3 bars                      |
| Inlet Water Temperature       | 5°C - 65°C                  |
| Supply Connection             | G 1/2" Threads              |
| Finishing                     | Chrome with Hygiene Plating |
| Body Material                 | Brass                       |