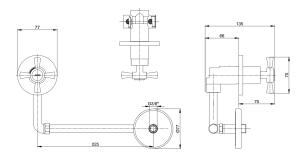

## E.C.A. WASH-UP MIXER FOR CLOSET

| Product Description |                          |
|---------------------|--------------------------|
| Product Number      | 402111031HEX             |
| Product Name        | Wash-Up Mixer for Closet |
| EAN Barcode         | 8693261058488            |

| Technical Specification       |                             |
|-------------------------------|-----------------------------|
| Cartridge Type                | Ø28 mm Ceramic Cartridge    |
| Min. Water Pressure           | 0,5 bar                     |
| Max. Water Pressure           | 10 bars                     |
| Recommended Water<br>Pressure | 3 bars                      |
| Inlet Water Temperature       | 5°C - 65°C                  |
| Supply Connection             | G 1/2" Threads              |
| Finishing                     | Chrome with Hygiene Plating |
| Body Material                 | Brass                       |