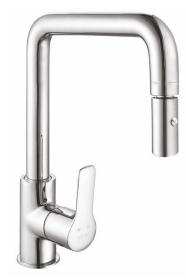

| 9. |                           |
|----|---------------------------|
| n  | DESIGN<br>TURKEY          |
|    | 2014<br>Good Design Award |

interior innovatio award 2015 Winner

| Product Description |               |  |  |
|---------------------|---------------|--|--|
| Product Number      | 102118049EX   |  |  |
| Product Name        | Sink Mixer    |  |  |
| EAN Barcode         | 8693261059287 |  |  |

| Technical Specification       |                                         |  |  |  |  |
|-------------------------------|-----------------------------------------|--|--|--|--|
| Cartridge Type                | Ø35 mm Ceramic Cartridge                |  |  |  |  |
| Min. Water Pressure           | 0,5 bar                                 |  |  |  |  |
| Max. Water Pressure           | 10 bars                                 |  |  |  |  |
| Recommended Water<br>Pressure | 3 bars                                  |  |  |  |  |
| Nominal Flow Rate @3bars      | 6,6 l/m                                 |  |  |  |  |
| Inlet Water Temperature       | 5°C - 65°C                              |  |  |  |  |
| Supply Connection             | 450 mm G 3/8" Flexible Connection Hoses |  |  |  |  |
| Finishing                     | Chrome                                  |  |  |  |  |
| Body Material                 | Brass                                   |  |  |  |  |

| Product Variants |                                |  |  |
|------------------|--------------------------------|--|--|
| 102118049STEX    | Sink Mixer Water Saving 5 I/m  |  |  |
| 102118049xx      | xx Localization Product Number |  |  |