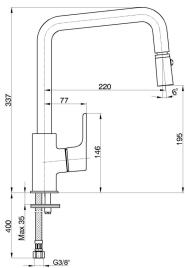

| Technical Specification       |                                         |  |  |  |  |
|-------------------------------|-----------------------------------------|--|--|--|--|
| Cartridge Type                | Ø35 mm Ceramic Cartridge                |  |  |  |  |
| Min. Water Pressure           | 0,5 bar                                 |  |  |  |  |
| Max. Water Pressure           | 10 bars                                 |  |  |  |  |
| Recommended Water<br>Pressure | 3 bars                                  |  |  |  |  |
| Nominal Flow Rate @3bars      | 6,6 l/m                                 |  |  |  |  |
| Inlet Water Temperature       | 5°C - 65°C                              |  |  |  |  |
| Supply Connection             | 450 mm G 3/8" Flexible Connection Hoses |  |  |  |  |
| Finishing                     | Chrome                                  |  |  |  |  |
| Body Material                 | Brass                                   |  |  |  |  |