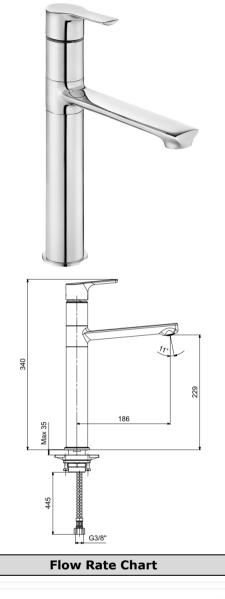

## E.C.A. LUNA TALL TYPE BASIN MIXER

| Product Description |                               |  |
|---------------------|-------------------------------|--|
| Product Number      | 102108949EX                   |  |
| Product Name        | Basin Mixer without Waste Set |  |
| EAN Barcode         | 8693261057825                 |  |

| Technical Specification       |                                            |  |
|-------------------------------|--------------------------------------------|--|
| Aerator                       | Neoperl Perlator CS                        |  |
| Cartridge Type                | Ø35 mm Ceramic Cartridge                   |  |
| Min. Water Pressure           | 0,5 bar                                    |  |
| Max. Water Pressure           | 10 bars                                    |  |
| Recommended Water<br>Pressure | 3 bars                                     |  |
| Nominal Flow Rate @3bars      | 7,5 l/m                                    |  |
| Inlet Water Temperature       | 5°C - 65°C                                 |  |
| Supply Connection             | 700 mm G 3/8" Flexible<br>Connection Hoses |  |
| Finishing                     | Chrome                                     |  |
| Body Material                 | Brass                                      |  |