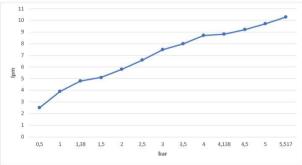

| Technical Specification       |                                            |  |
|-------------------------------|--------------------------------------------|--|
| Aerator                       | Neoperl Perlator CS                        |  |
| Cartridge Type                | Ø35 mm Ceramic Cartridge                   |  |
| Min. Water Pressure           | 0,5 bar                                    |  |
| Max. Water Pressure           | 10 bars                                    |  |
| Recommended Water<br>Pressure | 3 bars                                     |  |
| Nominal Flow Rate @3bars      | 7,5 l/m                                    |  |
| Inlet Water Temperature       | 5°C - 65°C                                 |  |
| Supply Connection             | 700 mm G 3/8" Flexible<br>Connection Hoses |  |
| Finishing                     | Chrome                                     |  |
| Body Material                 | Brass                                      |  |