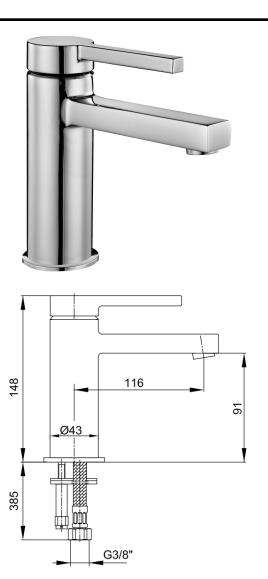

## E.C.A. MINA BASIN MIXER

| Product Description |                               |
|---------------------|-------------------------------|
| Product Number      | 102108920HEX                  |
| Product Name        | Basin Mixer without Waste Set |
| EAN Barcode         | 8693261062225                 |

| Technical Specification   |                                            |  |
|---------------------------|--------------------------------------------|--|
| Aerator                   | Neoperl Caché PCA                          |  |
| Cartridge Type            | Ø35 mm Cartridge                           |  |
| Min. Water Pressure       | 0,5 bar                                    |  |
| Max. Water Pressure       | 10 bars                                    |  |
| Recomended Water Pressure | 3 bars                                     |  |
| Nominal Flow Rate @3bars  | 7,2 l/m                                    |  |
| Inlet Water temperature   | 5°C - 65°C                                 |  |
| Supply Connection         | 450 mm G 3/8" Flexible<br>Connection Hoses |  |
| Finishing                 | Chrome with Hygiene Plating                |  |
| Body Material             | Brass                                      |  |