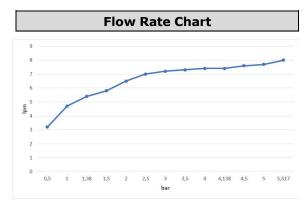

| Technical Specification   |                                            |  |
|---------------------------|--------------------------------------------|--|
| Aerator                   | Neoperl Caché PCA                          |  |
| Cartridge Type            | Ø35 mm Cartridge                           |  |
| Min. Water Pressure       | 0,5 bar                                    |  |
| Max. Water Pressure       | 10 bars                                    |  |
| Recomended Water Pressure | 3 bars                                     |  |
| Nominal Flow Rate @3bars  | 7,2 l/m                                    |  |
| Inlet Water temperature   | 5°C - 65°C                                 |  |
| Supply Connection         | 450 mm G 3/8" Flexible<br>Connection Hoses |  |
| Finishing                 | Chrome with Hygiene Plating                |  |
| Body Material             | Brass                                      |  |