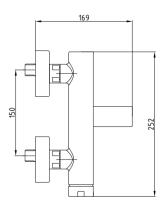

| 80<br>G1/2" | 75 G1/2" |
|-------------|----------|
|             |          |
|             | 153      |