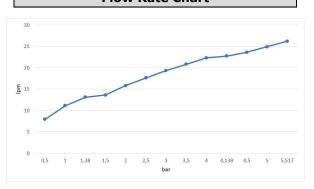

| Technical Specification   |                             |  |
|---------------------------|-----------------------------|--|
| Aerator                   | Neoperl Perlator HC         |  |
| Cartridge Type            | Ø35 mm Ceramic Cartridge    |  |
| Min. Water Pressure       | 0,5 bar                     |  |
| Max. Water Pressure       | 10 bars                     |  |
| Recomended Water Pressure | 3 bars                      |  |
| Nominal Flow Rate @3bars  | 19,3 l/m                    |  |
| Inlet Water temperature   | 5°C - 65°C                  |  |
| Supply Connection         | G 1/2" S-Unions             |  |
| Finishing                 | Chrome with Hygiene Plating |  |
| Body Material             | Brass                       |  |