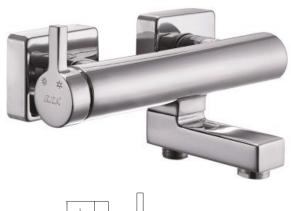

## Flow Rate Chart

| Product Description |               |  |
|---------------------|---------------|--|
| Product Number      | 102102454HEX  |  |
| Product Name        | Bath Mixer    |  |
| EAN Barcode         | 8693261061884 |  |