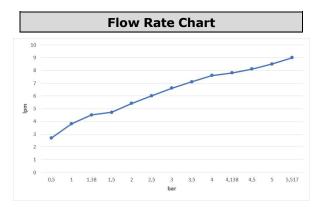

| To sharing! Can adding tion   |                                            |  |
|-------------------------------|--------------------------------------------|--|
| Technical Specification       |                                            |  |
| Aerator                       | Neoperl SSR HC                             |  |
| Cartridge Type                | Ø35 mm Ceramic Cartridge                   |  |
| Min. Water Pressure           | 0,5 bar                                    |  |
| Max. Water Pressure           | 10 bars                                    |  |
| Recommended Water<br>Pressure | 3 bars                                     |  |
| Nominal Flow Rate @3bars      | 6,6 l/m                                    |  |
| Inlet Water Temperature       | 5°C - 65°C                                 |  |
| Supply Connection             | 450 mm G 3/8" Flexible<br>Connection Hoses |  |
| Finishing                     | Chrome with Hygiene Plating                |  |
| Body Material                 | Brass                                      |  |