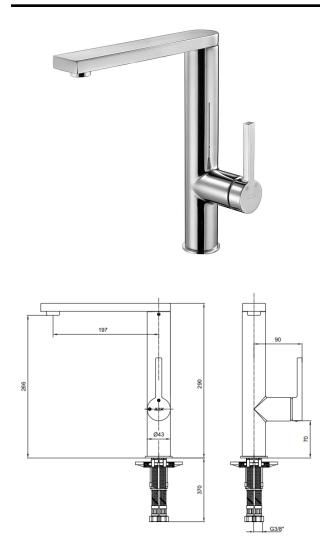

| Product Description |               |  |
|---------------------|---------------|--|
| Product Number      | 102118034HEX  |  |
| Product Name        | Sink Mixer    |  |
| EAN Barcode         | 8693261062560 |  |

| To sharing! Can adding tion   |                                            |  |
|-------------------------------|--------------------------------------------|--|
| Technical Specification       |                                            |  |
| Aerator                       | Neoperl SSR HC                             |  |
| Cartridge Type                | Ø35 mm Ceramic Cartridge                   |  |
| Min. Water Pressure           | 0,5 bar                                    |  |
| Max. Water Pressure           | 10 bars                                    |  |
| Recommended Water<br>Pressure | 3 bars                                     |  |
| Nominal Flow Rate @3bars      | 6,6 l/m                                    |  |
| Inlet Water Temperature       | 5°C - 65°C                                 |  |
| Supply Connection             | 450 mm G 3/8" Flexible<br>Connection Hoses |  |
| Finishing                     | Chrome with Hygiene Plating                |  |
| Body Material                 | Brass                                      |  |