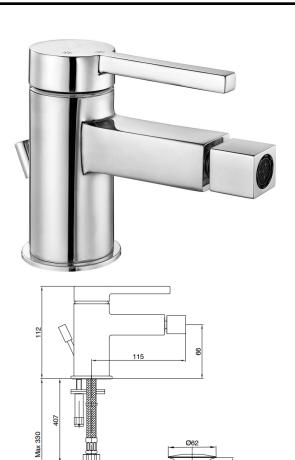

| Product Description |                            |  |
|---------------------|----------------------------|--|
| Product Number      | 102110177HEX               |  |
| Product Name        | Bidet Mixer with Waste Set |  |
| EAN Barcode         | 8693261054602              |  |

| Technical Specification       |                                            |
|-------------------------------|--------------------------------------------|
| Aerator                       | Neoperl Caché HC                           |
| Cartridge Type                | Ø35 mm Ceramic Cartridge                   |
| Min. Water Pressure           | 0,5 bar                                    |
| Max. Water Pressure           | 10 bars                                    |
| Recommended Water<br>Pressure | 3 bars                                     |
| Nominal Flow Rate @3bars      | 7,6 l/m                                    |
| Inlet Water Temperature       | 5°C - 65°C                                 |
| Supply Connection             | 450 mm G 3/8" Flexible<br>Connection Hoses |
| Finishing                     | Chrome with Hygiene Plating                |
| Body Material                 | Brass                                      |