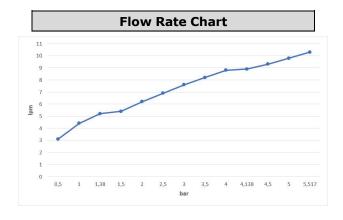

| Technical Specification       |                                            |
|-------------------------------|--------------------------------------------|
| Aerator                       | Neoperl Caché HC                           |
| Cartridge Type                | Ø35 mm Ceramic Cartridge                   |
| Min. Water Pressure           | 0,5 bar                                    |
| Max. Water Pressure           | 10 bars                                    |
| Recommended Water<br>Pressure | 3 bars                                     |
| Nominal Flow Rate @3bars      | 7,6 l/m                                    |
| Inlet Water Temperature       | 5°C - 65°C                                 |
| Supply Connection             | 450 mm G 3/8" Flexible<br>Connection Hoses |
| Finishing                     | Chrome with Hygiene Plating                |
| Body Material                 | Brass                                      |