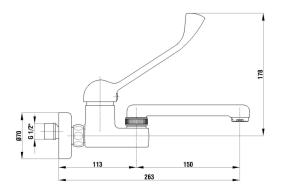

| Technical Specification       |                             |
|-------------------------------|-----------------------------|
| Aerator                       | Neoperl Perlator HC Laminar |
| Cartridge Type                | Ø35 mm Ceramic Cartridge    |
| Min. Water Pressure           | 0,5 bar                     |
| Max. Water Pressure           | 10 bars                     |
| Recommended Water<br>Pressure | 3 bars                      |
| Nominal Flow Rate @3bars      | 9,3 l/m                     |
| Inlet Water Temperature       | 5°C - 65°C                  |
| Supply Connection             | G 1/2" S-Unions             |
| Finishing                     | Chrome with Hygiene Plating |
| Body Material                 | Brass                       |