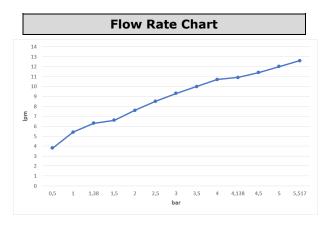

| Technical Specification       |                             |
|-------------------------------|-----------------------------|
| Aerator                       | Neoperl Perlator HC Laminar |
| Cartridge Type                | Ø35 mm Ceramic Cartridge    |
| Min. Water Pressure           | 0,5 bar                     |
| Max. Water Pressure           | 10 bars                     |
| Recommended Water<br>Pressure | 3 bars                      |
| Nominal Flow Rate @3bars      | 9,3 l/m                     |
| Inlet Water Temperature       | 5°C - 65°C                  |
| Supply Connection             | G 1/2" S-Unions             |
| Finishing                     | Chrome with Hygiene Plating |
| Body Material                 | Brass                       |