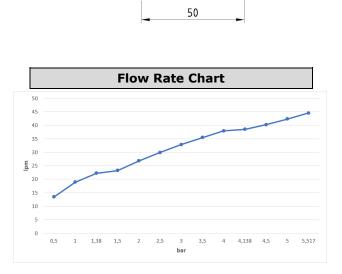

| Technical Specification       |                              |  |
|-------------------------------|------------------------------|--|
| Cartridge Type                | 1/2" Standard Headwork Group |  |
| Min. Water Pressure           | 0,5 bar                      |  |
| Max. Water Pressure           | 10 bars                      |  |
| Recommended Water<br>Pressure | 3 bars                       |  |
| Nominal Flow Rate @3bars      | 32,8 l/m                     |  |
| Inlet Water Temperature       | 5°C - 65°C                   |  |
| Supply Connection             | G 1/2" Thread                |  |
| Finishing                     | Chrome                       |  |
| Body Material                 | Brass                        |  |