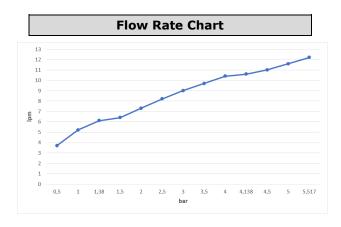

| Technical Specification       |                                |
|-------------------------------|--------------------------------|
| Aerator                       | Neoperl Perlator HC            |
| Cartridge Type                | G 1/2" Standard Headwork Group |
| Min. Water Pressure           | 0,5 bar                        |
| Max. Water Pressure           | 10 bars                        |
| Recommended Water<br>Pressure | 3 bars                         |
| Nominal Flow Rate @3bars      | 9 l/m                          |
| Inlet Water Temperature       | 5°C - 65°C                     |
| Supply Connection             | G 1/2" Thread                  |
| Finishing                     | Chrome                         |
| Body Material                 | Brass                          |