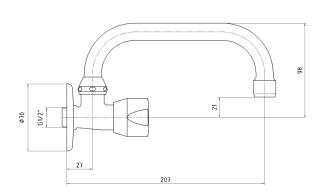

| Technical Specification       |                                |
|-------------------------------|--------------------------------|
| Aerator                       | Neoperl Perlator HC            |
| Cartridge Type                | G 1/2" Standard Headwork Group |
| Min. Water Pressure           | 0,5 bar                        |
| Max. Water Pressure           | 10 bars                        |
| Recommended Water<br>Pressure | 3 bars                         |
| Nominal Flow Rate @3bars      | 9 l/m                          |
| Inlet Water Temperature       | 5°C - 65°C                     |
| Supply Connection             | G 1/2" Thread                  |
| Finishing                     | Chrome                         |
| Body Material                 | Brass                          |