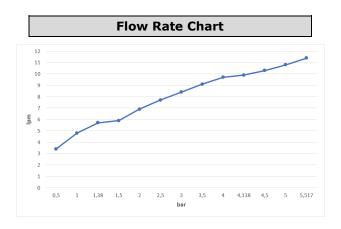

| Technical Specification       |                                            |  |
|-------------------------------|--------------------------------------------|--|
| Aerator                       | Neoperl Perlator HC                        |  |
| Cartridge Type                | G 1/2" Headwork Group                      |  |
| Min. Water Pressure           | 0,5 bar                                    |  |
| Max. Water Pressure           | 10 bars                                    |  |
| Recommended Water<br>Pressure | 3 bars                                     |  |
| Nominal Flow Rate @3bars      | 8,4 l/m                                    |  |
| Inlet Water Temperature       | 5°C - 65°C                                 |  |
| Supply Connection             | 450 mm G 3/8" Flexible<br>Connection Hoses |  |
| Finishing                     | Chrome                                     |  |
| Body Material                 | Brass                                      |  |