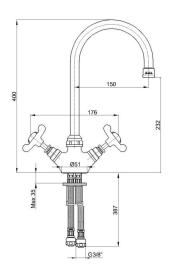

| Product Description |               |  |  |
|---------------------|---------------|--|--|
| Product Number      | 102108373EX   |  |  |
| Product Name        | Sink Mixer    |  |  |
| EAN Barcode         | 8693261064366 |  |  |

| Technical Specification       |                                            |  |  |
|-------------------------------|--------------------------------------------|--|--|
| Aerator                       | Neoperl Perlator HC                        |  |  |
| Cartridge Type                | Closed System G 1/2" Headwork<br>Group     |  |  |
| Min. Water Pressure           | 0,5 bar                                    |  |  |
| Max. Water Pressure           | 10 bars                                    |  |  |
| Recommended Water<br>Pressure | 3 bars                                     |  |  |
| Nominal Flow Rate @3bars      | 9 l/m                                      |  |  |
| Inlet Water Temperature       | 5°C - 65°C                                 |  |  |
| Supply Connection             | 450 mm G 3/8" Flexible<br>Connection Hoses |  |  |
| Finishing                     | Chrome                                     |  |  |
| Body Material                 | Brass                                      |  |  |