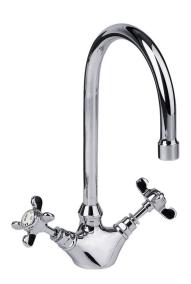

| Product Description |               |  |  |
|---------------------|---------------|--|--|
| Product Number      | 102108373EX   |  |  |
| Product Name        | Sink Mixer    |  |  |
| EAN Barcode         | 8693261064366 |  |  |

| Technical Specification       |                                            |  |  |
|-------------------------------|--------------------------------------------|--|--|
| Aerator                       | Neoperl Perlator HC                        |  |  |
| Cartridge Type                | Closed System G 1/2" Headwork<br>Group     |  |  |
| Min. Water Pressure           | 0,5 bar                                    |  |  |
| Max. Water Pressure           | 10 bars                                    |  |  |
| Recommended Water<br>Pressure | 3 bars                                     |  |  |
| Nominal Flow Rate @3bars      | 9 l/m                                      |  |  |
| Inlet Water Temperature       | 5°C - 65°C                                 |  |  |
| Supply Connection             | 450 mm G 3/8" Flexible<br>Connection Hoses |  |  |
| Finishing                     | Chrome                                     |  |  |
| Body Material                 | Brass                                      |  |  |