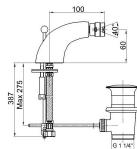

| Product Variants |                                            |
|------------------|--------------------------------------------|
|                  | Bidet Mixer with Metal Pop-Up<br>Waste Set |
| 102110085xx      | xx Localization Product Number             |