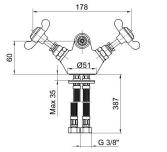

| Technical Specification       |                                            |
|-------------------------------|--------------------------------------------|
| Aerator                       | Neoperl Perlator HC                        |
| Cartridge Type                | G 1/2" Headwork Group                      |
| Min. Water Pressure           | 0,5 bar                                    |
| Max. Water Pressure           | 10 bars                                    |
| Recommended Water<br>Pressure | 3 bars                                     |
| Nominal Flow Rate @3bars      | 7 l/m                                      |
| Inlet Water Temperature       | 5°C - 65°C                                 |
| Supply Connection             | 450 mm G 3/8" Flexible<br>Connection Hoses |
| Finishing                     | Chrome                                     |
| Body Material                 | Brass                                      |