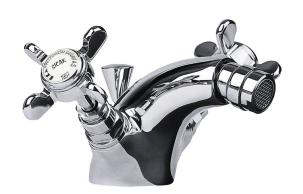

| Product Description |                            |
|---------------------|----------------------------|
| Product Number      | 102110085EX                |
| Product Name        | Bidet Mixer with Waste Set |
| EAN Barcode         | 8693261062386              |

| Technical Specification       |                                            |
|-------------------------------|--------------------------------------------|
| Aerator                       | Neoperl Perlator HC                        |
| Cartridge Type                | G 1/2" Headwork Group                      |
| Min. Water Pressure           | 0,5 bar                                    |
| Max. Water Pressure           | 10 bars                                    |
| Recommended Water<br>Pressure | 3 bars                                     |
| Nominal Flow Rate @3bars      | 7 l/m                                      |
| Inlet Water Temperature       | 5°C - 65°C                                 |
| Supply Connection             | 450 mm G 3/8" Flexible<br>Connection Hoses |
| Finishing                     | Chrome                                     |
| Body Material                 | Brass                                      |