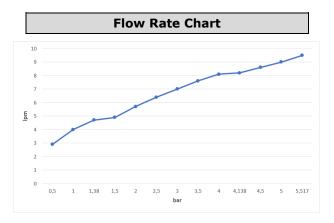

| Technical Specification       |                                            |
|-------------------------------|--------------------------------------------|
| Aerator                       | Neoperl Perlator HC                        |
| Cartridge Type                | G 1/2" Headwork Group                      |
| Min. Water Pressure           | 0,5 bar                                    |
| Max. Water Pressure           | 10 bars                                    |
| Recommended Water<br>Pressure | 3 bars                                     |
| Nominal Flow Rate @3bars      | 7 l/m                                      |
| Inlet Water Temperature       | 5°C - 65°C                                 |
| Supply Connection             | 450 mm G 3/8" Flexible<br>Connection Hoses |
| Finishing                     | Chrome                                     |
| Body Material                 | Brass                                      |