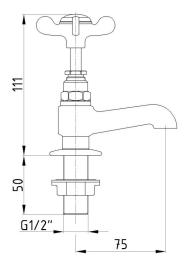

| Technical Specification       |                       |  |
|-------------------------------|-----------------------|--|
| Cartridge Type                | G 1/2" Headwork Group |  |
| Min. Water Pressure           | 0,5 bar               |  |
| Max. Water Pressure           | 10 bars               |  |
| Recommended Water<br>Pressure | 3 bars                |  |
| Nominal Flow Rate @3bars      | 33,7 l/m              |  |
| Inlet Water Temperature       | 5°C - 65°C            |  |
| Supply Connection             | G 1/2" Thread         |  |
| Finishing                     | Chrome                |  |
| Body Material                 | Brass                 |  |