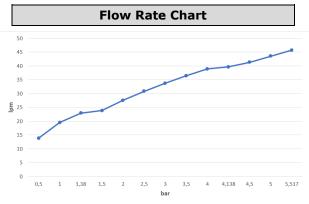

| Technical Specification       |                       |  |
|-------------------------------|-----------------------|--|
| Cartridge Type                | G 1/2" Headwork Group |  |
| Min. Water Pressure           | 0,5 bar               |  |
| Max. Water Pressure           | 10 bars               |  |
| Recommended Water<br>Pressure | 3 bars                |  |
| Nominal Flow Rate @3bars      | 33,7 l/m              |  |
| Inlet Water Temperature       | 5°C - 65°C            |  |
| Supply Connection             | G 1/2" Thread         |  |
| Finishing                     | Chrome                |  |
| Body Material                 | Brass                 |  |