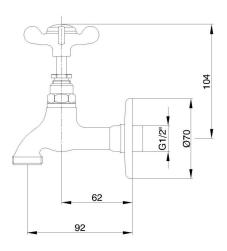

| Product Description |  |  |
|---------------------|--|--|
|                     |  |  |
|                     |  |  |
| 47                  |  |  |
| 4                   |  |  |

| Technical Specification       |                       |
|-------------------------------|-----------------------|
| Cartridge Type                | G 1/2" Headwork Group |
| Min. Water Pressure           | 0,5 bar               |
| Max. Water Pressure           | 10 bars               |
| Recommended Water<br>Pressure | 3 bars                |
| Nominal Flow Rate @3bars      | 29,6 l/m              |
| Inlet Water Temperature       | 5°C - 65°C            |
| Supply Connection             | G 1/2" Thread         |
| Finishing                     | Chrome                |
| Body Material                 | Brass                 |