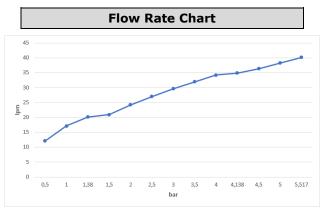

| Product Description |  |  |
|---------------------|--|--|
|                     |  |  |
|                     |  |  |
| 47                  |  |  |
| 4                   |  |  |

| Technical Specification       |                       |
|-------------------------------|-----------------------|
| Cartridge Type                | G 1/2" Headwork Group |
| Min. Water Pressure           | 0,5 bar               |
| Max. Water Pressure           | 10 bars               |
| Recommended Water<br>Pressure | 3 bars                |
| Nominal Flow Rate @3bars      | 29,6 l/m              |
| Inlet Water Temperature       | 5°C - 65°C            |
| Supply Connection             | G 1/2" Thread         |
| Finishing                     | Chrome                |
| Body Material                 | Brass                 |