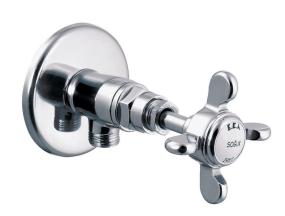

| Product Description |               |
|---------------------|---------------|
| Product Number      | 102111053EX   |
| Product Name        | Stop Tap      |
| EAN Barcode         | 8693261065103 |

| Technical Specification       |                                |
|-------------------------------|--------------------------------|
| Cartridge Type                | G 1/2" Headwork Group          |
| Min. Water Pressure           | 0,5 bar                        |
| Max. Water Pressure           | 10 bars                        |
| Recommended Water<br>Pressure | 3 bars                         |
| Inlet Water Temperature       | 5°C - 65°C                     |
| Supply Connection             | G 1/2" Thread                  |
| Finishing                     | Chrome                         |
| Body Material                 | Brass                          |
|                               |                                |
| Product Variants              |                                |
| 102111053xx                   | xx Localization Product Number |