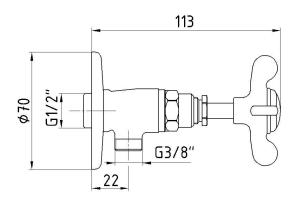

| Product Description |               |
|---------------------|---------------|
| Product Number      | 102111053EX   |
| Product Name        | Stop Tap      |
| EAN Barcode         | 8693261065103 |

| Technical Specification       |                                |
|-------------------------------|--------------------------------|
| Cartridge Type                | G 1/2" Headwork Group          |
| Min. Water Pressure           | 0,5 bar                        |
| Max. Water Pressure           | 10 bars                        |
| Recommended Water<br>Pressure | 3 bars                         |
| Inlet Water Temperature       | 5°C - 65°C                     |
| Supply Connection             | G 1/2" Thread                  |
| Finishing                     | Chrome                         |
| Body Material                 | Brass                          |
|                               |                                |
| Product Variants              |                                |
| 102111053xx                   | xx Localization Product Number |