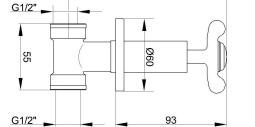

| Technical Specification       |                                       |  |
|-------------------------------|---------------------------------------|--|
| Cartridge Type                | G 1/2" 180° Ceramic Headwork<br>Group |  |
| Min. Water Pressure           | 0,5 bar                               |  |
| Max. Water Pressure           | 10 bars                               |  |
| Recommended Water<br>Pressure | 3 bars                                |  |
| Inlet Water Temperature       | 5°C - 65°C                            |  |
| Supply Connection             | G 1/2" Threads                        |  |
| Finishing                     | Chrome                                |  |
| Body Material                 | Brass                                 |  |