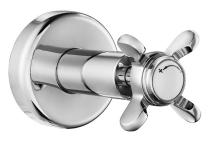

## E.C.A. NEO CLASSIC STOP VALVE

| Product Description |               |  |
|---------------------|---------------|--|
| Product Number      | 102151009EX   |  |
| Product Name        | Stop Valve    |  |
| EAN Barcode         | 8693261068746 |  |