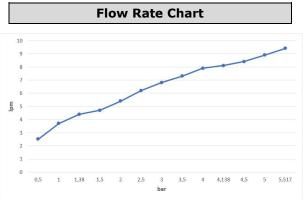

| Technical Specification       |                                            |
|-------------------------------|--------------------------------------------|
| Aerator                       | Neoperl Perlator HC                        |
| Cartridge Type                | Ø35 mm Ceramic Cartridge                   |
| Min. Water Pressure           | 0,5 bar                                    |
| Max. Water Pressure           | 10 bars                                    |
| Recommended Water<br>Pressure | 3 bars                                     |
| Nominal Flow Rate @3bars      | 6,8 l/m                                    |
| Inlet Water Temperature       | 5°C - 65°C                                 |
| Supply Connection             | 450 mm G 3/8" Flexible<br>Connection Hoses |
| Finishing                     | Chrome                                     |
| Body Material                 | Brass                                      |