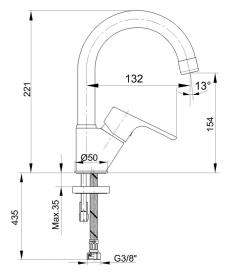

| Technical Specification       |                                            |
|-------------------------------|--------------------------------------------|
| Aerator                       | Neoperl Perlator HC                        |
| Cartridge Type                | Ø35 mm Ceramic Cartridge                   |
| Min. Water Pressure           | 0,5 bar                                    |
| Max. Water Pressure           | 10 bars                                    |
| Recommended Water<br>Pressure | 3 bars                                     |
| Nominal Flow Rate @3bars      | 6,8 l/m                                    |
| Inlet Water Temperature       | 5°C - 65°C                                 |
| Supply Connection             | 450 mm G 3/8" Flexible<br>Connection Hoses |
| Finishing                     | Chrome                                     |
| Body Material                 | Brass                                      |