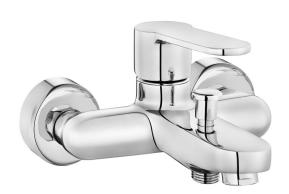

| Product Description |               |  |
|---------------------|---------------|--|
| Product Number      | 102102475EX   |  |
| Product Name        | Bath Mixer    |  |
| EAN Barcode         | 8693261059126 |  |