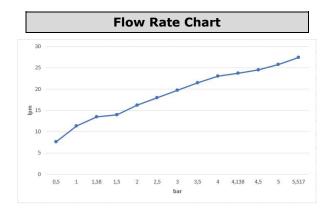

| Technical Specification       |                          |
|-------------------------------|--------------------------|
| Aerator                       | Neoperl Perlator HC      |
| Cartridge Type                | Ø35 mm Ceramic Cartridge |
| Min. Water Pressure           | 0,5 bar                  |
| Max. Water Pressure           | 10 bars                  |
| Recommended Water<br>Pressure | 3 bars                   |
| Nominal Flow Rate @3bars      | 19,7 l/m                 |
| Inlet Water Temperature       | 5°C - 65°C               |
| Supply Connection             | G 1/2" S-Unions          |
| Finishing                     | Chrome                   |
| Body Material                 | Brass                    |