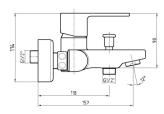

| Technical Specification       |                          |
|-------------------------------|--------------------------|
| Aerator                       | Neoperl Perlator HC      |
| Cartridge Type                | Ø35 mm Ceramic Cartridge |
| Min. Water Pressure           | 0,5 bar                  |
| Max. Water Pressure           | 10 bars                  |
| Recommended Water<br>Pressure | 3 bars                   |
| Nominal Flow Rate @3bars      | 19,7 l/m                 |
| Inlet Water Temperature       | 5°C - 65°C               |
| Supply Connection             | G 1/2" S-Unions          |
| Finishing                     | Chrome                   |
| Body Material                 | Brass                    |