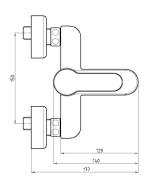

| Technical Specification       |                          |
|-------------------------------|--------------------------|
| Aerator                       | Neoperl Perlator HC      |
| Cartridge Type                | Ø35 mm Ceramic Cartridge |
| Min. Water Pressure           | 0,5 bar                  |
| Max. Water Pressure           | 10 bars                  |
| Recommended Water<br>Pressure | 3 bars                   |
| Nominal Flow Rate @3bars      | 19,7 l/m                 |
| Inlet Water Temperature       | 5°C - 65°C               |
| Supply Connection             | G 1/2" S-Unions          |
| Finishing                     | Chrome                   |
| Body Material                 | Brass                    |