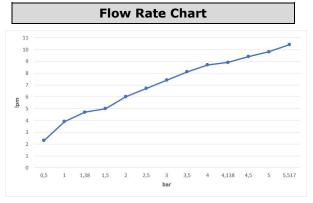

| Technical Specification       |                                            |
|-------------------------------|--------------------------------------------|
| Aerator                       | Neoperl Perlator CS                        |
| Cartridge Type                | Ø35 mm Ceramic Cartridge                   |
| Min. Water Pressure           | 0,5 bar                                    |
| Max. Water Pressure           | 10 bars                                    |
| Recommended Water<br>Pressure | 3 bars                                     |
| Nominal Flow Rate @3bars      | 7,4 l/m                                    |
| Inlet Water Temperature       | 5°C - 65°C                                 |
| Supply Connection             | 450 mm G 3/8" Flexible<br>Connection Hoses |
| Finishing                     | Chrome                                     |
| Body Material                 | Brass                                      |