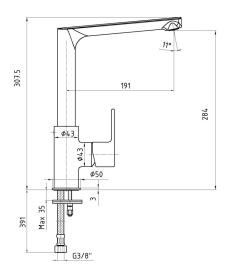

| Technical Specification       |                                            |
|-------------------------------|--------------------------------------------|
| Aerator                       | Neoperl Perlator CS                        |
| Cartridge Type                | Ø35 mm Ceramic Cartridge                   |
| Min. Water Pressure           | 0,5 bar                                    |
| Max. Water Pressure           | 10 bars                                    |
| Recommended Water<br>Pressure | 3 bars                                     |
| Nominal Flow Rate @3bars      | 7,4 l/m                                    |
| Inlet Water Temperature       | 5°C - 65°C                                 |
| Supply Connection             | 450 mm G 3/8" Flexible<br>Connection Hoses |
| Finishing                     | Chrome                                     |
| Body Material                 | Brass                                      |