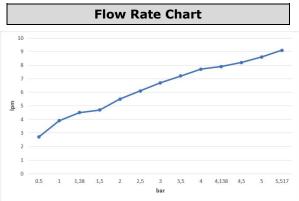

| Technical Specification       |                                            |
|-------------------------------|--------------------------------------------|
| Aerator                       | Neoperl Caché CS                           |
| Cartridge Type                | Ø35 mm Ceramic Cartridge                   |
| Min. Water Pressure           | 0,5 bar                                    |
| Max. Water Pressure           | 10 bars                                    |
| Recommended Water<br>Pressure | 3 bars                                     |
| Nominal Flow Rate @3bars      | 6,7 l/m                                    |
| Inlet Water Temperature       | 5°C - 65°C                                 |
| Supply Connection             | 450 mm G 3/8" Flexible<br>Connection Hoses |
| Finishing                     | Stainless Steel Effect                     |
| Body Material                 | Brass                                      |