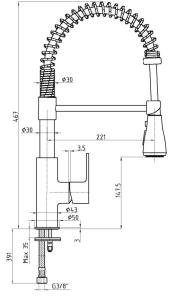

| Technical Specification       |                                            |
|-------------------------------|--------------------------------------------|
| Aerator                       | Neoperl Caché CS                           |
| Cartridge Type                | Ø35 mm Ceramic Cartridge                   |
| Min. Water Pressure           | 0,5 bar                                    |
| Max. Water Pressure           | 10 bars                                    |
| Recommended Water<br>Pressure | 3 bars                                     |
| Nominal Flow Rate @3bars      | 6,7 l/m                                    |
| Inlet Water Temperature       | 5°C - 65°C                                 |
| Supply Connection             | 450 mm G 3/8" Flexible<br>Connection Hoses |
| Finishing                     | Stainless Steel Effect                     |
| Body Material                 | Brass                                      |