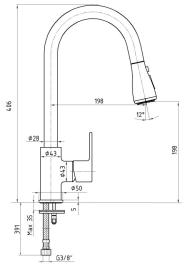

| Technical Specification       |                                            |
|-------------------------------|--------------------------------------------|
| Aerator                       | Neoperl Caché CS                           |
| Cartridge Type                | Ø35 mm Ceramic Cartridge                   |
| Min. Water Pressure           | 0,5 bar                                    |
| Max. Water Pressure           | 10 bars                                    |
| Recommended Water<br>Pressure | 3 bars                                     |
| Nominal Flow Rate @3bars      | 5,5 l/m                                    |
| Inlet Water Temperature       | 5°C - 65°C                                 |
| Supply Connection             | 450 mm G 3/8" Flexible<br>Connection Hoses |
| Finishing                     | Chrome                                     |
| Body Material                 | Brass                                      |