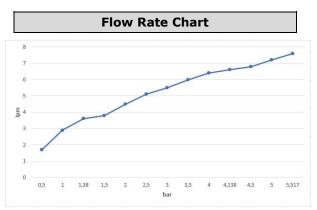

| Technical Specification       |                                            |
|-------------------------------|--------------------------------------------|
| Aerator                       | Neoperl Caché CS                           |
| Cartridge Type                | Ø35 mm Ceramic Cartridge                   |
| Min. Water Pressure           | 0,5 bar                                    |
| Max. Water Pressure           | 10 bars                                    |
| Recommended Water<br>Pressure | 3 bars                                     |
| Nominal Flow Rate @3bars      | 5,5 l/m                                    |
| Inlet Water Temperature       | 5°C - 65°C                                 |
| Supply Connection             | 450 mm G 3/8" Flexible<br>Connection Hoses |
| Finishing                     | Chrome                                     |
| Body Material                 | Brass                                      |