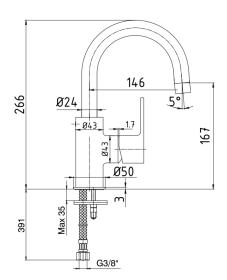

| Technical Specification       |                                            |  |  |
|-------------------------------|--------------------------------------------|--|--|
| Aerator                       | Neoperl Perlator HC                        |  |  |
| Cartridge Type                | Ø35 mm Ceramic Cartridge                   |  |  |
| Min. Water Pressure           | 0,5 bar                                    |  |  |
| Max. Water Pressure           | 10 bars                                    |  |  |
| Recommended Water<br>Pressure | 3 bars                                     |  |  |
| Nominal Flow Rate @3bars      | 7,5 l/m                                    |  |  |
| Inlet Water Temperature       | 5°C - 65°C                                 |  |  |
| Supply Connection             | 450 mm G 3/8" Flexible<br>Connection Hoses |  |  |
| Finishing                     | Chrome                                     |  |  |
| Body Material                 | Brass                                      |  |  |