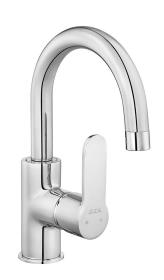

| Product Description |                               |  |  |
|---------------------|-------------------------------|--|--|
| Product Number      | 102188036EX                   |  |  |
| Product Name        | Basin Mixer without Waste Set |  |  |
| EAN Barcode         | 8693261059201                 |  |  |