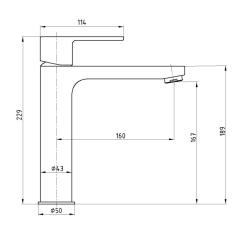

| Technical Specification       |                                            |
|-------------------------------|--------------------------------------------|
| Aerator                       | Neoperl Perlator HC                        |
| Cartridge Type                | Ø35 mm Ceramic Cartridge                   |
| Min. Water Pressure           | 0,5 bar                                    |
| Max. Water Pressure           | 10 bars                                    |
| Recommended Water<br>Pressure | 3 bars                                     |
| Nominal Flow Rate @3bars      | 7,2 l/m                                    |
| Inlet Water Temperature       | 5°C - 65°C                                 |
| Supply Connection             | 600 mm G 3/8" Flexible<br>Connection Hoses |
| Finishing                     | Chrome                                     |
| Body Material                 | Brass                                      |