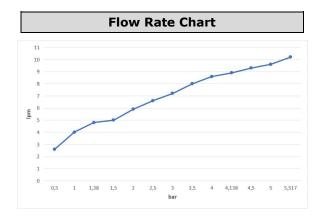

| Technical Specification       |                                            |
|-------------------------------|--------------------------------------------|
| Aerator                       | Neoperl Perlator HC                        |
| Cartridge Type                | Ø35 mm Ceramic Cartridge                   |
| Min. Water Pressure           | 0,5 bar                                    |
| Max. Water Pressure           | 10 bars                                    |
| Recommended Water<br>Pressure | 3 bars                                     |
| Nominal Flow Rate @3bars      | 7,2 l/m                                    |
| Inlet Water Temperature       | 5°C - 65°C                                 |
| Supply Connection             | 600 mm G 3/8" Flexible<br>Connection Hoses |
| Finishing                     | Chrome                                     |
| Body Material                 | Brass                                      |