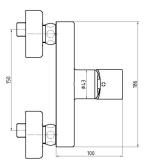

| Product Description |               |
|---------------------|---------------|
| Product Number      | 102154026EX   |
| Product Name        | Shower Mixer  |
| EAN Barcode         | 8693261059164 |

| Technical Specification       |                          |
|-------------------------------|--------------------------|
| Cartridge Type                | Ø35 mm Ceramic Cartridge |
| Min. Water Pressure           | 0,5 bar                  |
| Max. Water Pressure           | 10 bars                  |
| Recommended Water<br>Pressure | 3 bars                   |
| Nominal Flow Rate @3bars      | 19,7 l/m                 |
| Inlet Water Temperature       | 5°C - 65°C               |
| Supply Connection             | G 1/2" S-Unions          |
| Finishing                     | Chrome                   |
| Body Material                 | Brass                    |