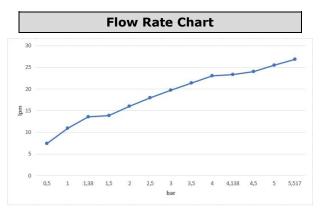

| Product Description |               |
|---------------------|---------------|
| Product Number      | 102154026EX   |
| Product Name        | Shower Mixer  |
| EAN Barcode         | 8693261059164 |

| Technical Specification       |                          |
|-------------------------------|--------------------------|
| Cartridge Type                | Ø35 mm Ceramic Cartridge |
| Min. Water Pressure           | 0,5 bar                  |
| Max. Water Pressure           | 10 bars                  |
| Recommended Water<br>Pressure | 3 bars                   |
| Nominal Flow Rate @3bars      | 19,7 l/m                 |
| Inlet Water Temperature       | 5°C - 65°C               |
| Supply Connection             | G 1/2" S-Unions          |
| Finishing                     | Chrome                   |
| Body Material                 | Brass                    |