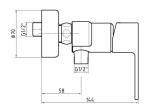

| Product Description |               |
|---------------------|---------------|
| Product Number      | 102154026EX   |
| Product Name        | Shower Mixer  |
| EAN Barcode         | 8693261059164 |

| Technical Specification       |                          |
|-------------------------------|--------------------------|
| Cartridge Type                | Ø35 mm Ceramic Cartridge |
| Min. Water Pressure           | 0,5 bar                  |
| Max. Water Pressure           | 10 bars                  |
| Recommended Water<br>Pressure | 3 bars                   |
| Nominal Flow Rate @3bars      | 19,7 l/m                 |
| Inlet Water Temperature       | 5°C - 65°C               |
| Supply Connection             | G 1/2" S-Unions          |
| Finishing                     | Chrome                   |
| Body Material                 | Brass                    |