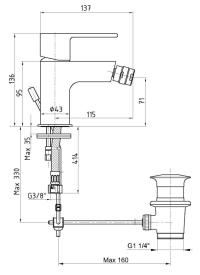

| Technical Specification       |                                            |
|-------------------------------|--------------------------------------------|
| Aerator                       | Neoperl Perlator HC                        |
| Cartridge Type                | Ø35 mm Ceramic Cartridge                   |
| Min. Water Pressure           | 0,5 bar                                    |
| Max. Water Pressure           | 10 bars                                    |
| Recommended Water<br>Pressure | 3 bars                                     |
| Nominal Flow Rate @3bars      | 7,2 l/m                                    |
| Inlet Water Temperature       | 5°C - 65°C                                 |
| Supply Connection             | 450 mm G 3/8" Flexible<br>Connection Hoses |
| Finishing                     | Chrome                                     |
| Body Material                 | Brass                                      |

| Product Variants |                                            |
|------------------|--------------------------------------------|
| 102110151STEX    | Bidet Mixer Water Saving 5 l/m             |
| 102110151EX      | Bidet Mixer with Metal Pop-Up<br>Waste Set |
| 102110151xx      | xx Localization Product Number             |