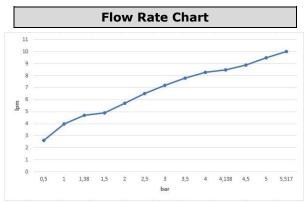

| Technical Specification       |                                            |
|-------------------------------|--------------------------------------------|
| Aerator                       | Neoperl Perlator HC                        |
| Cartridge Type                | Ø35 mm Ceramic Cartridge                   |
| Min. Water Pressure           | 0,5 bar                                    |
| Max. Water Pressure           | 10 bars                                    |
| Recommended Water<br>Pressure | 3 bars                                     |
| Nominal Flow Rate @3bars      | 7,2 l/m                                    |
| Inlet Water Temperature       | 5°C - 65°C                                 |
| Supply Connection             | 450 mm G 3/8" Flexible<br>Connection Hoses |
| Finishing                     | Chrome                                     |
| Body Material                 | Brass                                      |