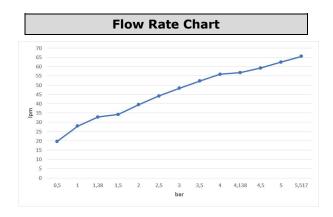

| Technical Specification       |                                            |
|-------------------------------|--------------------------------------------|
| Aerator                       | Neoperl Neostrahl                          |
| Cartridge Type                | G 1/2" 180° Ceramic Headwork<br>Group      |
| Min. Water Pressure           | 0,5 bar                                    |
| Max. Water Pressure           | 10 bars                                    |
| Recommended Water<br>Pressure | 3 bars                                     |
| Nominal Flow Rate @3bars      | 48,3 l/m                                   |
| Inlet Water Temperature       | 5°C - 65°C                                 |
| Supply Connection             | 450 mm G 3/8" Flexible<br>Connection Hoses |
| Finishing                     | Antique Lac                                |
| Body Material                 | Brass                                      |