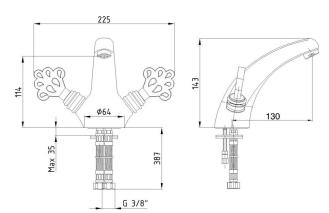

| Technical Specification       |                                            |
|-------------------------------|--------------------------------------------|
| Aerator                       | Neoperl Neostrahl                          |
| Cartridge Type                | G 1/2" 180° Ceramic Headwork<br>Group      |
| Min. Water Pressure           | 0,5 bar                                    |
| Max. Water Pressure           | 10 bars                                    |
| Recommended Water<br>Pressure | 3 bars                                     |
| Nominal Flow Rate @3bars      | 48,3 l/m                                   |
| Inlet Water Temperature       | 5°C - 65°C                                 |
| Supply Connection             | 450 mm G 3/8" Flexible<br>Connection Hoses |
| Finishing                     | Antique Lac                                |
| Body Material                 | Brass                                      |