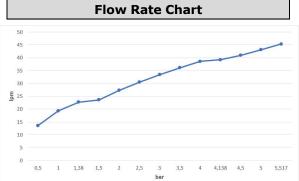

| Technical Specification       |                                       |
|-------------------------------|---------------------------------------|
| Aerator                       | Neoperl Neostrahl                     |
| Cartridge Type                | G 1/2" 180° Ceramic Headwork<br>Group |
| Min. Water Pressure           | 0,5 bar                               |
| Max. Water Pressure           | 10 bars                               |
| Recommended Water<br>Pressure | 3 bars                                |
| Nominal Flow Rate @3bars      | 33,4 l/m                              |
| Inlet Water Temperature       | 5°C - 65°C                            |
| Supply Connection             | G 1/2" S-Unions                       |
| Finishing                     | Antique Lac                           |
| Body Material                 | Brass                                 |