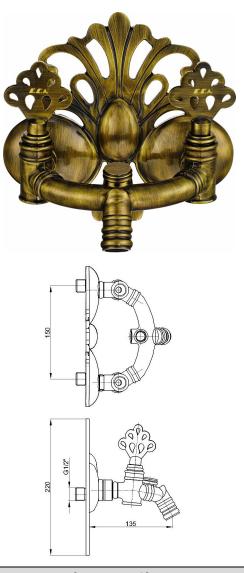

## E.C.A. OTTOMAN BASIN/SINK MIXER

| Product Description |                               |
|---------------------|-------------------------------|
| Product Number      | 102206001EX                   |
| Product Name        | Wall Mounted Basin/Sink Mixer |
| EAN Barcode         | 8693261082209                 |

| Technical Specification       |                                       |
|-------------------------------|---------------------------------------|
| Aerator                       | Neoperl Neostrahl                     |
| Cartridge Type                | G 1/2" 180° Ceramic Headwork<br>Group |
| Min. Water Pressure           | 0,5 bar                               |
| Max. Water Pressure           | 10 bars                               |
| Recommended Water<br>Pressure | 3 bars                                |
| Nominal Flow Rate @3bars      | 33,4 l/m                              |
| Inlet Water Temperature       | 5°C - 65°C                            |
| Supply Connection             | G 1/2" S-Unions                       |
| Finishing                     | Antique Lac                           |
| Body Material                 | Brass                                 |