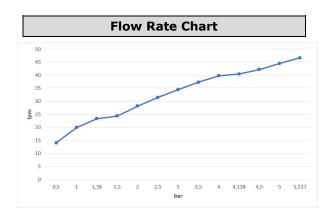

| Technical Specification       |                                         |  |
|-------------------------------|-----------------------------------------|--|
| Aerator                       | Neoperl Neostrahl                       |  |
| Cartridge Type                | G 1/2" 180° Ceramic Headwork<br>Group   |  |
| Min. Water Pressure           | 0,5 bar                                 |  |
| Max. Water Pressure           | 10 bars                                 |  |
| Recommended Water<br>Pressure | 3 bars                                  |  |
| Nominal Flow Rate @3bars      | 34,4 l/m                                |  |
| Inlet Water Temperature       | 5°C - 65°C                              |  |
| Supply Connection             | 450 mm G 3/8" Flexible Connection Hoses |  |
| Finishing                     | Antique Lac                             |  |
| Body Material                 | Brass                                   |  |