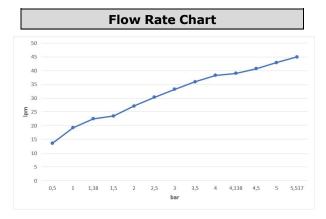

| Technical Specification       |                                            |  |  |
|-------------------------------|--------------------------------------------|--|--|
| Aerator                       | Neoperl Neostrahl                          |  |  |
| Cartridge Type                | G 1/2" 180° Ceramic Headwork<br>Group      |  |  |
| Min. Water Pressure           | 0,5 bar                                    |  |  |
| Max. Water Pressure           | 10 bars                                    |  |  |
| Recommended Water<br>Pressure | 3 bars                                     |  |  |
| Nominal Flow Rate @3bars      | 33,2 l/m                                   |  |  |
| Inlet Water Temperature       | 5°C - 65°C                                 |  |  |
| Supply Connection             | 400 mm G 3/8" Flexible<br>Connection Hoses |  |  |
| Finishing                     | Antique Lac                                |  |  |
| Body Material                 | Brass                                      |  |  |