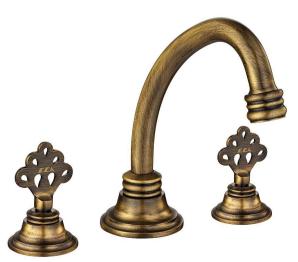

## E.C.A. OTTOMAN CONCEALED BASIN MIXER

| <b>B</b> |                                                                            | In        |
|----------|----------------------------------------------------------------------------|-----------|
|          | 143                                                                        | Fii<br>Bo |
| ¢69      | 00<br>00<br>00<br>00<br>00<br>00<br>00<br>00<br>00<br>00<br>00<br>00<br>00 | 10<br>10  |
|          | 100                                                                        |           |

| Product Description |                       |  |  |
|---------------------|-----------------------|--|--|
| Product Number      | 102205001EX           |  |  |
| Product Name        | Concealed Basin Mixer |  |  |

| Technical Specification       |                                            |  |  |
|-------------------------------|--------------------------------------------|--|--|
| Aerator                       | Neoperl Neostrahl                          |  |  |
| Cartridge Type                | G 1/2" 180° Ceramic Headwork<br>Group      |  |  |
| Min. Water Pressure           | 0,5 bar                                    |  |  |
| Max. Water Pressure           | 10 bars                                    |  |  |
| Recommended Water<br>Pressure | 3 bars                                     |  |  |
| Nominal Flow Rate @3bars      | 33,2 l/m                                   |  |  |
| Inlet Water Temperature       | 5°C - 65°C                                 |  |  |
| Supply Connection             | 400 mm G 3/8" Flexible<br>Connection Hoses |  |  |
| Finishing                     | Antique Lac                                |  |  |
| Body Material                 | Brass                                      |  |  |