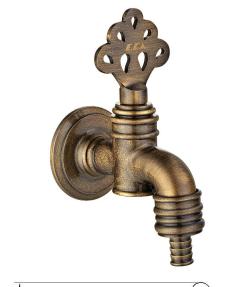

| Product Description |             |  |  |
|---------------------|-------------|--|--|
| Product Number      | 102209001EX |  |  |
| Product Name        | Laundry Tap |  |  |

| Technical Specification       |                                       |  |  |  |
|-------------------------------|---------------------------------------|--|--|--|
| Cartridge Type                | G 1/2" 180° Ceramic Headwork<br>Group |  |  |  |
| Min. Water Pressure           | 0,5 bar                               |  |  |  |
| Max. Water Pressure           | 10 bars                               |  |  |  |
| Recommended Water<br>Pressure | 3 bars                                |  |  |  |
| Nominal Flow Rate @3bars      | 25,1 l/m                              |  |  |  |
| Inlet Water Temperature       | 5°C - 65°C                            |  |  |  |
| Supply Connection             | G 1/2" Thread                         |  |  |  |
| Finishing                     | Antique Lac                           |  |  |  |
| Body Material                 | Brass                                 |  |  |  |