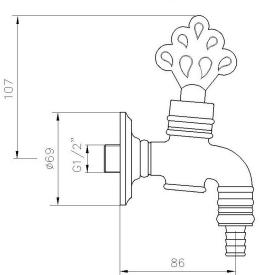

| Product Description |             |  |  |
|---------------------|-------------|--|--|
| Product Number      | 102209001EX |  |  |
| Product Name        | Laundry Tap |  |  |

| Technical Specification       |                                       |  |  |  |
|-------------------------------|---------------------------------------|--|--|--|
| Cartridge Type                | G 1/2" 180° Ceramic Headwork<br>Group |  |  |  |
| Min. Water Pressure           | 0,5 bar                               |  |  |  |
| Max. Water Pressure           | 10 bars                               |  |  |  |
| Recommended Water<br>Pressure | 3 bars                                |  |  |  |
| Nominal Flow Rate @3bars      | 25,1 l/m                              |  |  |  |
| Inlet Water Temperature       | 5°C - 65°C                            |  |  |  |
| Supply Connection             | G 1/2" Thread                         |  |  |  |
| Finishing                     | Antique Lac                           |  |  |  |
| Body Material                 | Brass                                 |  |  |  |