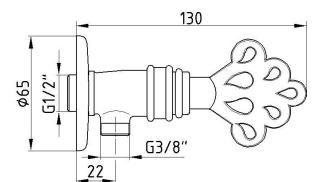

| Product Description |             |  |
|---------------------|-------------|--|
| Product Number      | 102211001EX |  |
| Product Name        | Stop Tap    |  |

| Technical Specification       |                                       |  |
|-------------------------------|---------------------------------------|--|
| Cartridge Type                | G 1/2" 180° Ceramic Headwork<br>Group |  |
| Min. Water Pressure           | 0,5 bar                               |  |
| Max. Water Pressure           | 10 bars                               |  |
| Recommended Water<br>Pressure | 3 bars                                |  |
| Inlet Water Temperature       | 5°C - 65°C                            |  |
| Supply Connection             | G 1/2" Thread                         |  |
| Finishing                     | Antique Lac                           |  |
| Body Material                 | Brass                                 |  |