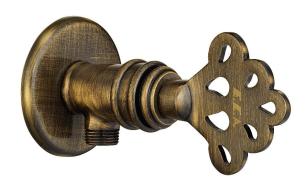

| Product Description |             |  |
|---------------------|-------------|--|
| Product Number      | 102211001EX |  |
| Product Name        | Stop Tap    |  |

| Technical Specification       |                                       |  |
|-------------------------------|---------------------------------------|--|
| Cartridge Type                | G 1/2" 180° Ceramic Headwork<br>Group |  |
| Min. Water Pressure           | 0,5 bar                               |  |
| Max. Water Pressure           | 10 bars                               |  |
| Recommended Water<br>Pressure | 3 bars                                |  |
| Inlet Water Temperature       | 5°C - 65°C                            |  |
| Supply Connection             | G 1/2" Thread                         |  |
| Finishing                     | Antique Lac                           |  |
| Body Material                 | Brass                                 |  |