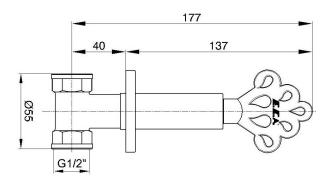

| Technical Specification       |                                       |
|-------------------------------|---------------------------------------|
| Cartridge Type                | G 1/2" 180° Ceramic Headwork<br>Group |
| Min. Water Pressure           | 0,5 bar                               |
| Max. Water Pressure           | 10 bars                               |
| Recommended Water<br>Pressure | 3 bars                                |
| Inlet Water Temperature       | 5°C - 65°C                            |
| Supply Connection             | G 1/2" Threads                        |
| Finishing                     | Antique Lac                           |
| Body Material                 | Brass                                 |