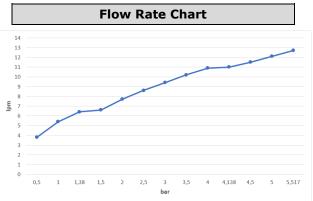

## **Product Description** 102108556EX Product Number Sink Mixer Product Name 8693261064489 EAN Barcode

| Technical Specification       |                                            |  |
|-------------------------------|--------------------------------------------|--|
| Aerator                       | Neoperl Perlator HC                        |  |
| Cartridge Type                | G 1/2" Standard Headwork Group             |  |
| Min. Water Pressure           | 0,5 bar                                    |  |
| Max. Water Pressure           | 10 bars                                    |  |
| Recommended Water<br>Pressure | 3 bars                                     |  |
| Nominal Flow Rate @3bars      | 9,4 l/m                                    |  |
| Inlet Water Temperature       | 5°C - 65°C                                 |  |
| Supply Connection             | 450 mm G 3/8" Flexible<br>Connection Hoses |  |
| Finishing                     | Chrome                                     |  |
| Body Material                 | Brass                                      |  |