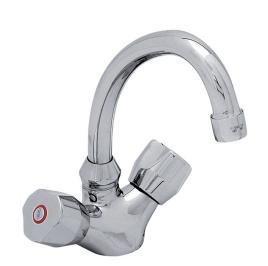

## E.C.A. PINAR SINK MIXER

## **Product Description** 102108556EX Product Number Sink Mixer Product Name 8693261064489 EAN Barcode

| Technical Specification       |                                            |  |
|-------------------------------|--------------------------------------------|--|
| Aerator                       | Neoperl Perlator HC                        |  |
| Cartridge Type                | G 1/2" Standard Headwork Group             |  |
| Min. Water Pressure           | 0,5 bar                                    |  |
| Max. Water Pressure           | 10 bars                                    |  |
| Recommended Water<br>Pressure | 3 bars                                     |  |
| Nominal Flow Rate @3bars      | 9,4 l/m                                    |  |
| Inlet Water Temperature       | 5°C - 65°C                                 |  |
| Supply Connection             | 450 mm G 3/8" Flexible<br>Connection Hoses |  |
| Finishing                     | Chrome                                     |  |
| Body Material                 | Brass                                      |  |