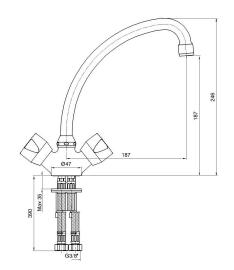

## **Product Description** 102108556EX Product Number Sink Mixer Product Name 8693261064489 EAN Barcode

| Technical Specification       |                                            |  |
|-------------------------------|--------------------------------------------|--|
| Aerator                       | Neoperl Perlator HC                        |  |
| Cartridge Type                | G 1/2" Standard Headwork Group             |  |
| Min. Water Pressure           | 0,5 bar                                    |  |
| Max. Water Pressure           | 10 bars                                    |  |
| Recommended Water<br>Pressure | 3 bars                                     |  |
| Nominal Flow Rate @3bars      | 9,4 l/m                                    |  |
| Inlet Water Temperature       | 5°C - 65°C                                 |  |
| Supply Connection             | 450 mm G 3/8" Flexible<br>Connection Hoses |  |
| Finishing                     | Chrome                                     |  |
| Body Material                 | Brass                                      |  |