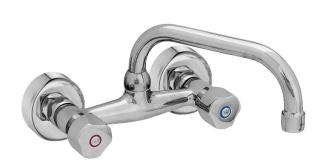

## E.C.A. PINAR SINK MIXER

| Product Description |                         |  |
|---------------------|-------------------------|--|
| Product Number      | 102107177EX             |  |
| Product Name        | Wall Mounted Sink Mixer |  |
| EAN Barcode         | 8693261064229           |  |