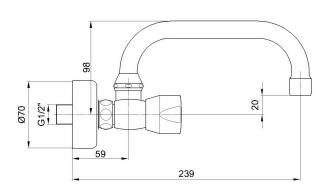

| Technical Specification       |                                |
|-------------------------------|--------------------------------|
| Aerator                       | Neoperl Perlator HC            |
| Cartridge Type                | G 1/2" Standard Headwork Group |
| Min. Water Pressure           | 0,5 bar                        |
| Max. Water Pressure           | 10 bars                        |
| Recommended Water<br>Pressure | 3 bars                         |
| Nominal Flow Rate @3bars      | 7 l/m                          |
| Inlet Water Temperature       | 5°C - 65°C                     |
| Supply Connection             | G 1/2" S-Unions                |
| Finishing                     | Chrome                         |
| Body Material                 | Brass                          |