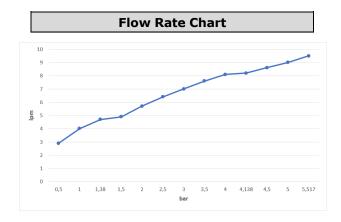

| Technical Specification       |                                |
|-------------------------------|--------------------------------|
| Aerator                       | Neoperl Perlator HC            |
| Cartridge Type                | G 1/2" Standard Headwork Group |
| Min. Water Pressure           | 0,5 bar                        |
| Max. Water Pressure           | 10 bars                        |
| Recommended Water<br>Pressure | 3 bars                         |
| Nominal Flow Rate @3bars      | 7 l/m                          |
| Inlet Water Temperature       | 5°C - 65°C                     |
| Supply Connection             | G 1/2" S-Unions                |
| Finishing                     | Chrome                         |
| Body Material                 | Brass                          |