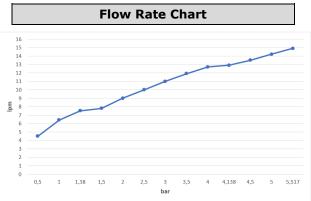

| Technical Specification       |                                            |
|-------------------------------|--------------------------------------------|
| Aerator                       | Neoperl Perlator HC                        |
| Cartridge Type                | G 1/2" Standard Headwork Group             |
| Min. Water Pressure           | 0,5 bar                                    |
| Max. Water Pressure           | 10 bars                                    |
| Recommended Water<br>Pressure | 3 bars                                     |
| Nominal Flow Rate @3bars      | 11 l/m                                     |
| Inlet Water Temperature       | 5°C - 65°C                                 |
| Supply Connection             | 450 mm G 3/8" Flexible<br>Connection Hoses |
| Finishing                     | Chrome                                     |
| Body Material                 | Brass                                      |