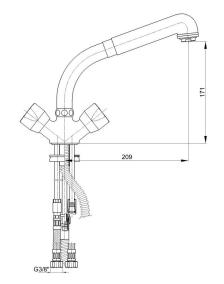

| Technical Specification       |                                            |
|-------------------------------|--------------------------------------------|
| Aerator                       | Neoperl Perlator HC                        |
| Cartridge Type                | G 1/2" Standard Headwork Group             |
| Min. Water Pressure           | 0,5 bar                                    |
| Max. Water Pressure           | 10 bars                                    |
| Recommended Water<br>Pressure | 3 bars                                     |
| Nominal Flow Rate @3bars      | 11 l/m                                     |
| Inlet Water Temperature       | 5°C - 65°C                                 |
| Supply Connection             | 450 mm G 3/8" Flexible<br>Connection Hoses |
| Finishing                     | Chrome                                     |
| Body Material                 | Brass                                      |